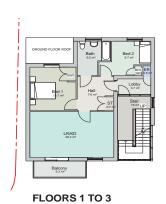

# Scheme Proposal

- 1 x 1 bedroom 2 person flats each 76m2 plus balcony
- 3 x 2 bedroom 3 person flats each 67m2 plus balconies

The floorspace of these flats complies with the Housing SPD

In planning terms it is generally desirable to have access direct from the frontage in the interest of safety and security of occupants and visitors.

## **Proposed Plans**

Proposed Plans are not to scale

Proposed Rear and South View

**Proposed Front and North View**