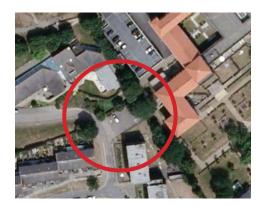

# New Build Housing:

1 - 8 Arnal Crescent, London, SW18 5PX





**Proposed Aerial Front View** 

Proposed Aerial Rear View

### **Contact Details**

Mr Richard Goodman
Property and Land Officer
Housing & Community Services Department
Wandsworth Borough Council

T - 020 8871 8361

rgoodman@wandsworth.gov.uk www.wandsworth.gov.uk The Council proposes to develop the hard standing parking area at 1 - 8 Arnal Crescent to provide new housing.



#### Introduction: The Site

The site address is 1-8 Arnal Crescent, Wandsworth, SW18 5PX

The existing site currently contains a hard standing area with some car parking.

The site is not in a Conservation area.





**Existing Aerial Plan** 

Proposed Site Plan - Not To Scale (NTS)

# Scheme Proposal

- 1 x 1 bedroom 2 person flats each 76m2 plus balcony
- 3 x 2 bedroom 3 person flats each 67m2 plus balconies

The floorspace of these flats complies with the Housing SPD

In planning terms it is generally desirable to have access direct from the frontage in the interest of safety and security of occupants and visitors.

The site to the rear is a grade II listed building so the proposed block would affect the setting of the listed building but not amenity enjoyed by the building.

There is a mature tree to the rear which would not be affected by the proposed flats.

The property will be designed and built in accordance to the latest Building Regulations and Secured by Design requirements.

## **Propo