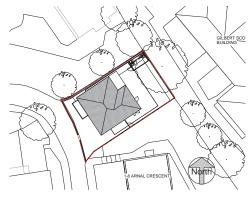

# New Build Housing:

1 - 8 Arnal Crescent, London, SW18 5PX





**Proposed Aerial Front View** 

Proposed Aerial Rear View

### **Contact Details**

Mr Richard Goodman
Property and Land Officer
Housing & Community Services Department
Wandsworth Borough Council

T - 020 8871 8361

rgoodman@wandsworth.gov.uk www.wandsworth.gov.uk The Council proposes to develop the hard standing parking area at 1 - 8 Arnal Crescent to provide new housing.



#### Introduction: The Site

The site address is 1-8 Arnal Crescent, Wandsworth, SW18 5PX

The existing site currently contains a hard standing area with some car parking.

The site is not in a Conservation area.





**Existing Aerial Plan** 

Proposed Site Plan - Not To Scale (NTS)

# Scheme Proposal

- 1 x 1 bedroom 2 person flats each 76m2 plus balcony
- 3 x 2 bedroom 3 person flats each 67m2 plus balconies

The floorspace of these flats complies with the Housing SPD

In planning terms it is generally desirable to have access direct from the frontage in the interest of safety and security of occupants and visitors.

The site to the rear is a grade II listed building so the proposed block would affect the setting of the listed building but not amenity enjoyed by the building.

There is a mature tree to the rear which would not be affected by the proposed flats.

The property will be designed and built in accordance to the latest Building Regulations and Secured by Design requirements.

## **Propose