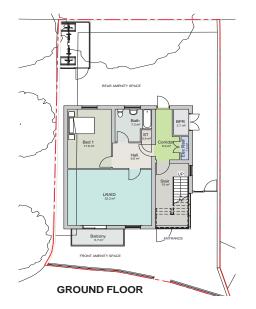

# Scheme Proposal

- 1 x 1 bedroom 2 person flats each 76m2 plus balcony
- 3 x 2 bedroom 3 person flats each 67m2 plus balconies

The floorspace of these flats complies with the Housing SPD

In planning terms it is generally desirable to have access direct from the frontage in the interest of safety and security of occupants and visitors.

## **Proposed Plans**

Proposed Plans are not to scale

Proposed Rear and South View

**Proposed Front and North View**