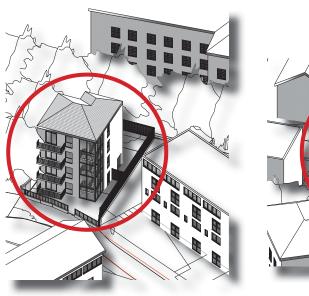

# New Build Housing:

1 - 8 Arnal Crescent, London, SW18 5PX

**Proposed Aerial Front View** 

Proposed Aerial Rear View