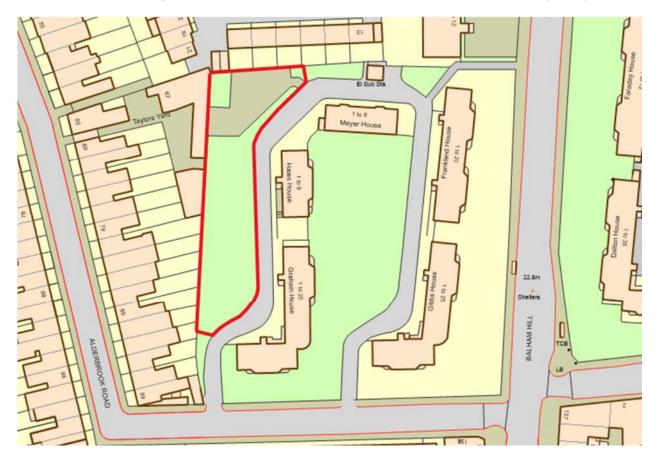

Throughout the Borough, a number of sites have been reviewed for the potential to contribute to our housing programme and the Balham Hill West Estate is one of the sites identified as suitable for development. The site location is indicated on the attached plan. A feasibility study has been undertaken to assess the most appropriate development option for this site to ensure it would sit sensitively within the existing Estate plan.

Following the completion of a feasibility study for the site, we are now progressing design of up to 10 homes within the red line area highlighted on the attached plan, as well as the potential for other improvements around the wider estate. We will be in contact soon to invite residents and stakeholders to a Public Consultation where you will have the opportunity to provide feedback on the design prior to submission for Planning Approval.