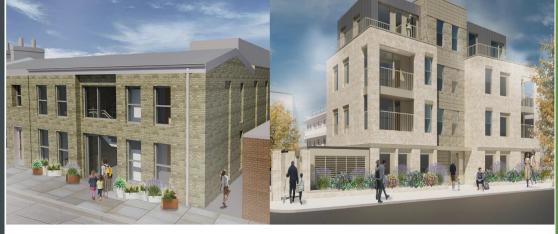

# Completed Works

UKPM have now completed the works they were contracted to undertake by Wandsworth Council, so we are now readily working on the next stage which is the demolition.

### **Demolition Works**

We will be erecting the Heras fencing and hoarding around both the North & South sites from 2nd April 2024 and the demolition will then commence. The demolition of the garages and the removal of the playground equipment is expected to take approximately 4 weeks.

#### Planned Works

We will be setting up the site compound during April, which involves preparing the ground for the placement of cabins within the playground area. This is for our offices, canteen and welfare.